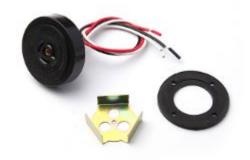

Photo control receptacle could be divided into British and American types and be manufactured as per BS5972 or UL773/ANSI C136.10, ANSI C136.41 standard. In order to solve the problem that photo control could be installed in the best position, we innovatively developed new receptacle (such as LC-10R/3, LC-10R/6) with rotatable locking type and separate base, which allows installation staff in the street light field fasten the screws after selecting the best Orientation.

## **SPECIFICATIONS AND CHARACTERISTICS:**

• ANSI C136.10 & UL773 Standard

• Volts: 480VAC(105-480V)

• Load Rated: 10A, 1000W, 1800VA

• Material: GFPA

• Ambient temperature: -40  $^{\circ}$ C to +70  $^{\circ}$ C

• Rated Humidity: 96%

• Leads: 3 wires each in red, white and black color, 18AWG (105

/600V) x 20cm;