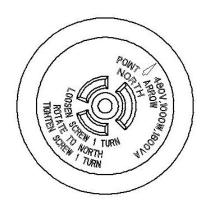

Photo control receptacle could be divided into British and American types and be manufactured as per BS5972 or UL773/ANSI C136.10, ANSI C136.41 standard. In order to solve the problem that photo control could be installed in the best position, we innovatively developed new receptacle (such as LC-10R/3, LC-10R/6) with rotatable locking type and separate base, which allows installation staff in the street light field fasten the screws after selecting the best Orientation.