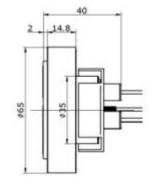

## **SPECIFICATIONS AND CHARACTERISTICS:**

• ANSI C136.10 & UL773 Standard

• Volts: 480VAC(105-480V)

• Load Rated: 10A, 1000W, 1800VA

• Material: GFPA

• Ambient temperature: -40  $^{\circ}$ C to +70  $^{\circ}$ C

• Rated Humidity: 96%

• Leads: 3 wires each in red, white and black color, 18AWG (105

/600V) x 20cm;